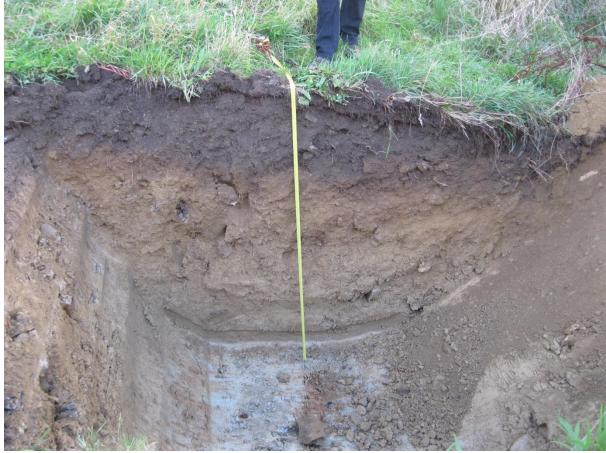

Trench 5 revealed particularly interesting information about the construction of the platform on which the house sits. It appears that the house is located on an already existing natural platform at the base of the spur behind and to the north of the house, which was modified and enlarged. This platform was flattened and extended by cutting off the end of the spur to extend the available land to the north, plus also levelling out the top of the natural platform and spreading the material either side to widen the area of the now flattened platform.

Figure 3: Trench 5, showing buried topsoil beneath fill

Figure 4: Detail of trench 5

1: Spur with natural platform to its south, stream to south

2: South end of spur is cut off

3: Material from spur and from surface of natural platform spread to either side and south edge of natural platform to create a flat square platform for the house