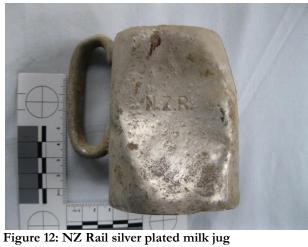

<sup>2</sup> Fisher, 2004

<sup>3</sup> Fisher, 2004

<sup>&</sup>lt;sup>1</sup> Fisher, 2004

<sup>&</sup>lt;sup>4</sup> Fisher, 2004

- Calverts carbolic toothpaste jar lid, found in area 9 garden fill. Calvert was an eminent Manchester analytical chemist. He invented the first commercially practicable method of producing phenol (carbolic acid) and set up a company F. C. Calvert and Co on the eastern outskirts of Manchester England to exploit his discovery in c1857. The business became concentrated on phenol and the incorporation of carbolic acid in domestic articles like household disinfectants, soap and so on. His carbolic toothpaste was the world's most popular toothpaste and was eventually bought out by Unilever5.
- Cup base with transfer print makers mark: "daisy; B & L: England: ??No 27276; B" produced by Burgess & Leigh, Staffordshire, Found in area 9 garden fill
- White cup base with transfer print makers mark: "Phoenix ware Made in England T. F. & S Ltd". Produced by Thomas Forrester & Son; used from 1910. Found in area 9 remainder
- Child's ceramic toy plate in twp pieces, found in area 9 remainder
- Base of plate with transfer print makers mark "Fred meak" probably Alfred Meakin, a potter based in Tunstall, Staffordshire, operating from 1875. This specific maker's mark dates from after 1897. Found in area 9 remainder
- Electroplated milk jug, impressed with N Z R. New Zealand Rail tableware
- The square spout and top of a stoneware glazed ink bottle
- Numerous broken pieces of roof slate, found in trench 4, including one piece with a well formed nail hole. Largest piece 220mm x 105mm.

The NZR silver plated milk jug is a delightful item, representing the frequency that tableware was "souvenired" from NZ Rail trains and ferries.