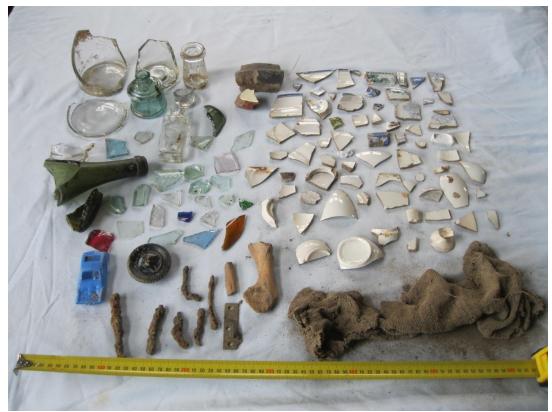

### **Artefacts**

Artefacts were recovered by hand from most areas scraped and/or trenched. Fewer artefacts were recovered from trenches to the west of the house than from those on the east.

Two discrete artefacts deposit were revealed: feature 10 and a discrete feature within area 11. All other artefacts were sporadically spread through the fill layer of each area investigated, or were in the top layer beneath the grass in areas without fill. Most artefacts were broken and were very small pieces. Their size and sporadic locations suggest they have been individually and randomly dropped, rather than deposited in specific episodes. Insect action and leaching have moved them within the soil layer.

The full list of artefacts recovered is contained in appendix 2.

As noted, most artefacts were in very small pieces which usually precluded being able to identify their form or function. Occasionally enough of an object was present to identify its function, or writing or a makers' mark helped identify it. Some artefacts were notable for their pattern, function or nature, or for their ability to provide a contextual date.