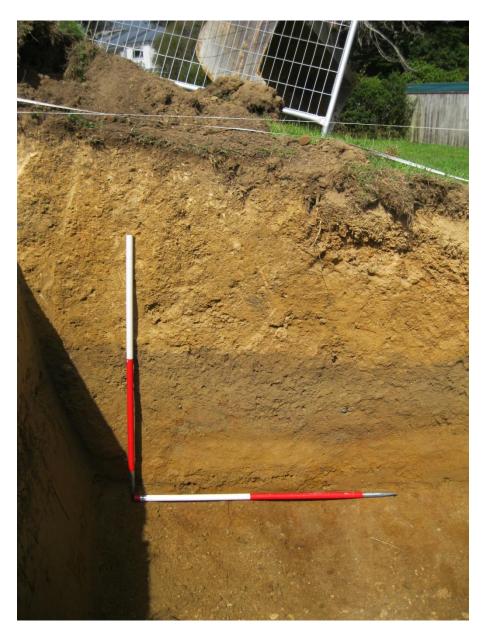

Trench 5 revealed particularly interesting information about the construction of the platform on which the house sits. It appears that the house is located on an already existing natural platform at the base of the spur behind and to the north of the house, which was modified and enlarged. This platform was flattened and extended by cutting off the end of the spur to extend the available land to the north, plus also levelling out the top of the natural platform and spreading the material either side to widen the area of the now flattened platform.

Figure 3: Trench 5, showing buried topsoil beneath fill

Figure 4: Detail of trench 5

1: Spur with natural platform to its south, stream to south

2: South end of spur is cut off

3: Material from spur and from surface of natural platform spread to either side and south edge of natural platform to create a flat square platform for the house