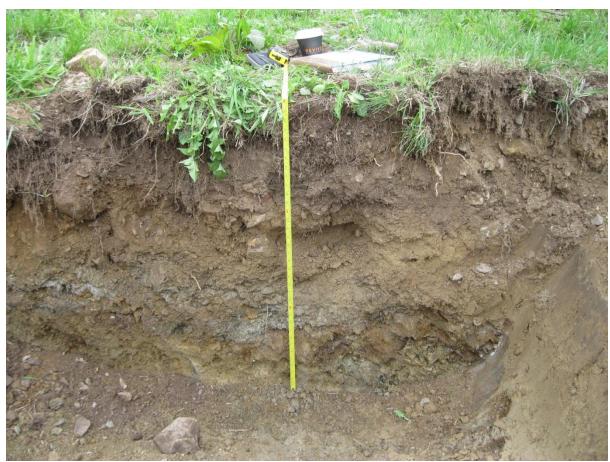

Figure 5: Sequence of platform construction

Trench 7 was deliberately placed in line with and slightly offset from the centre line of the front door, to test for the presence of former steps or an approach to the door. None was revealed.