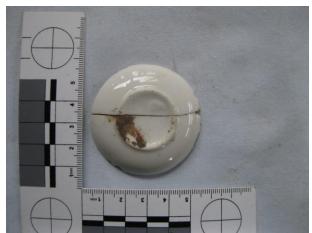

#### Notable artefacts:

- Clear glass bottled impressed with "THE SINGER MANFG CO...". A Singer Sewing machine oil bottle, c.1890s, found in area 9 garden fill
- Aqua glass impressed with "George". Probably a George Dixon soda bottle. Dixon operated an aerated water company in Cuba St, Wellington between 1876 and 1883 (on his death in 1883 his wife Emma continued to business until 1897<sup>1</sup>). Found in area 9 garden fill
- Brodies aqua soda water bottle. Brodie produced both aerated water and ginger beer from his factory in Thorndon Quay from 1888 to 1906<sup>2</sup>. Found in area 11.
- Phoenix aerated water bottle, probably with a Codd top. The Phoenix Aerated Water Company operated in Sydney St between 1895, and 1906, when it became the Phoenix Aerated Water Company Ltd, operating till 1960<sup>3</sup>. Found in area 9 remainder
- Bennett and Ready ginger beer crock. Bennett & Ready purchased Emma Dixon's factory in Dixon St, and operated from 1897 to 1920<sup>4</sup>. Found in area 11 rubbish pit

<sup>2</sup> Fisher, 2004

<sup>3</sup> Fisher, 2004

<sup>&</sup>lt;sup>1</sup> Fisher, 2004

<sup>&</sup>lt;sup>4</sup> Fisher, 2004

- Calverts carbolic toothpaste jar lid, found in area 9 garden fill. Calvert was an eminent Manchester analytical chemist. He invented the first commercially practicable method of producing phenol (carbolic acid) and set up a company F. C. Calvert and Co on the eastern outskirts of Manchester England to exploit his discovery in c1857. The business became concentrated on phenol and the incorporation of carbolic acid in domestic articles like household disinfectants, soap and so on. His carbolic toothpaste was the world's most popular toothpaste and was eventually bought out by Unilever5.
- Cup base with transfer print makers mark: "daisy; B & L: England: ??No 27276; B" produced by Burgess & Leigh, Staffordshire, Found in area 9 garden fill
- White cup base with transfer print makers mark: "Phoenix ware Made in England T. F. & S Ltd". Produced by Thomas Forrester & Son; used from 1910. Found in area 9 remainder
- Child's ceramic toy plate in twp pieces, found in area 9 remainder
- Base of plate with transfer print makers mark "Fred meak" probably Alfred Meakin, a potter based in Tunstall, Staffordshire, operating from 1875. This specific maker's mark dates from after 1897. Found in area 9 remainder
- Electroplated milk jug, impressed with N Z R. New Zealand Rail tableware
- The square spout and top of a stoneware glazed ink bottle
- Numerous broken pieces of roof slate, found in trench 4, including one piece with a well formed nail hole. Largest piece 220mm x 105mm.