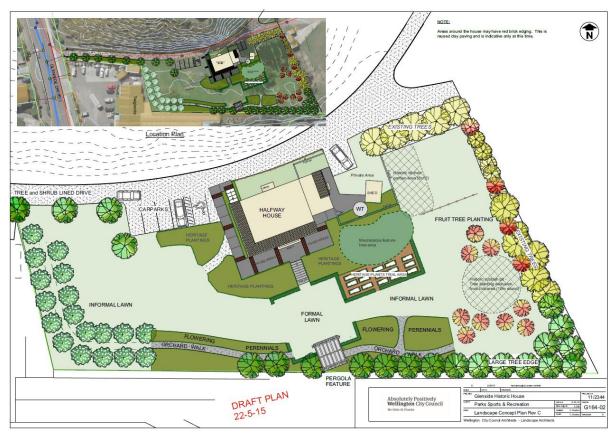

The objective of the proposed archaeological investigation was to alleviate unnecessary future damage to significant in-situ archaeological deposits by identifying them in advance for conservation. The draft landscape plan (Figure 1) was to remain flexible enough to incorporate archaeological features to be conserved, interpreted or even recreated where appropriate.

Figure 1: Proposed Landscape Plan

The archaeologist developed a methodology for investigation to examine the possibility of inground archaeological features in the grounds of the house.