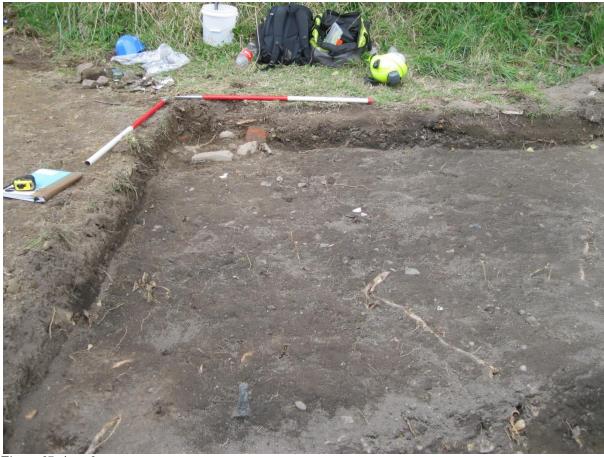

Trench 8 was placed by the north-east corner of the house, to test for the presence of rubbish pits, structures or any other cultural features in close proximity to the house.

Area 9 revealed one of the most interesting aspects of the work. A dark friable organic soil was revealed outside the kitchen door to the east of the house. This area, which measured 2.8m x at least 6m, and 35cm deep, is interpreted as the kitchen garden for the house. Its colour and texture is in marked contrast to the clay soils found elsewhere on the property. It is reasonable to assume the kitchen garden was outside the kitchen door for easy access. There were many artefacts spread sporadically through this organic layer, which would appear to represent random pieces of inorganic rubbish that became mixed with organic compost being thrown onto the garden. The southern and western extent of this probable garden has not been established due to excavation limitations created by vegetative cover.

Figure 6: Area 9, probable kitchen garden

Figure 7: Area 9, scarp showing depth of probable garden soil

Figure 8: Area 9, showing colour contrast between dark gardening soil and adjacent clay soil

A possible *in situ* rubbish deposit was located in the lawn to the south east of the house. Feature 10 was scraped to investigate a depression in the ground surface. A moderately discrete area of artefacts was revealed beneath the grass within an amorphous roughly round area about 2m

#### Area 9

Location: immediately east corner of house

Purpose: to test for cultural features, such as gardens, rubbish pits or features in close proximity to the house

Results: An initial area of 2m x 2m was machine scraped, and later widened out to 4m x 6m. An area of about dark friable organic soil of 2.8m x at least 6m, and 35cm deep was revealed just below the topsoil; this was interpreted as a kitchen garden. It was located on the left side of the scraped area, and was in marked colour and texture contrast to the soil in the rest of the area which was yellow clay. The area was hand cleaned. A scarp was excavated across the width of the feature 2.5m from the northern end, to ascertain the depth of the upper organic layer. The north west corner contained an area of rock and brick rubble in a pile.

Figure 27: Area 9