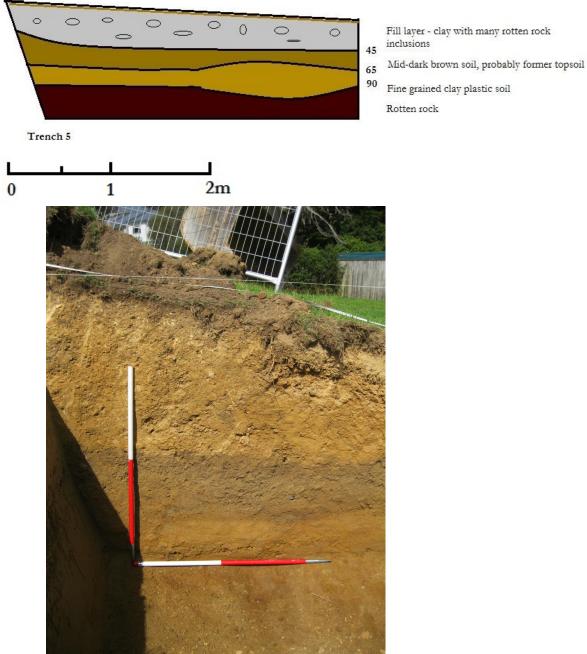

Trench 5 revealed particularly interesting information about the construction of the platform on which the house sits. It appears that the house is located on an already existing natural platform at the base of the spur behind and to the north of the house, which was modified and enlarged. This platform was flattened and extended by cutting off the end of the spur to extend the available land to the north, plus also levelling out the top of the natural platform and spreading the material either side to widen the area of the now flattened platform.

Figure 23: Trench 5

Location: south of house, on southern boundary with stream

Purpose: to test the nature of the ground in this area, to see if it has been modified by stream inundation

Results: A layer of fine alluvial soil overlying a layer a blue-grey gleyed soil, indicating periodic wetness. These layers represent stream depositional episodes