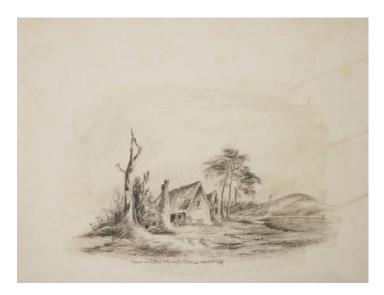

What is interesting about this assemblage is what it does not contain. There is no archaeological evidence of settlement earlier than 1870 when the present Halfway House was constructed (as was expected form historical records). The assemblage is representative of a domestic dwelling rather than the accommodation establishment reported to be on or in the vicinity of the site, as seen in Martha King's 1849 sketch (Figure 17) and Captain Russell's 1849 map (Figure 18)

Figure 17: House [where] we halted halfway to Porirua August 28, 1849. Sketch by Martha King Alexander Turnbull Library reference number: A-100-001

-

<sup>&</sup>lt;sup>8</sup> Phillips and James-Lee, 2014:175