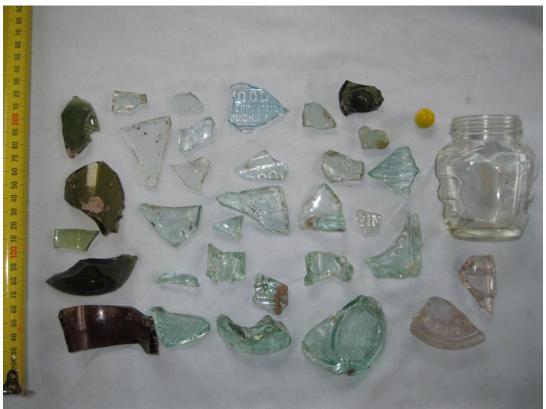

### **Artefacts**

Artefacts were recovered by hand from most areas scraped and/or trenched. Fewer artefacts were recovered from trenches to the west of the house than from those on the east.

Two discrete artefacts deposit were revealed: feature 10 and a discrete feature within area 11. All other artefacts were sporadically spread through the fill layer of each area investigated, or were in the top layer beneath the grass in areas without fill. Most artefacts were broken and were very small pieces. Their size and sporadic locations suggest they have been individually and randomly dropped, rather than deposited in specific episodes. Insect action and leaching have moved them within the soil layer.

The full list of artefacts recovered is contained in appendix 2.

As noted, most artefacts were in very small pieces which usually precluded being able to identify their form or function. Occasionally enough of an object was present to identify its function, or writing or a makers' mark helped identify it. Some artefacts were notable for their pattern, function or nature, or for their ability to provide a contextual date.

#### Notable artefacts:

- Clear glass bottled impressed with "THE SINGER MANFG CO...". A Singer Sewing machine oil bottle, c.1890s, found in area 9 garden fill
- Aqua glass impressed with "George". Probably a George Dixon soda bottle. Dixon operated an aerated water company in Cuba St, Wellington between 1876 and 1883 (on his death in 1883 his wife Emma continued to business until 1897<sup>1</sup>). Found in area 9 garden fill
- Brodies aqua soda water bottle. Brodie produced both aerated water and ginger beer from his factory in Thorndon Quay from 1888 to 1906<sup>2</sup>. Found in area 11.
- Phoenix aerated water bottle, probably with a Codd top. The Phoenix Aerated Water Company operated in Sydney St between 1895, and 1906, when it became the Phoenix Aerated Water Company Ltd, operating till 1960<sup>3</sup>. Found in area 9 remainder
- Bennett and Ready ginger beer crock. Bennett & Ready purchased Emma Dixon's factory in Dixon St, and operated from 1897 to 1920<sup>4</sup>. Found in area 11 rubbish pit