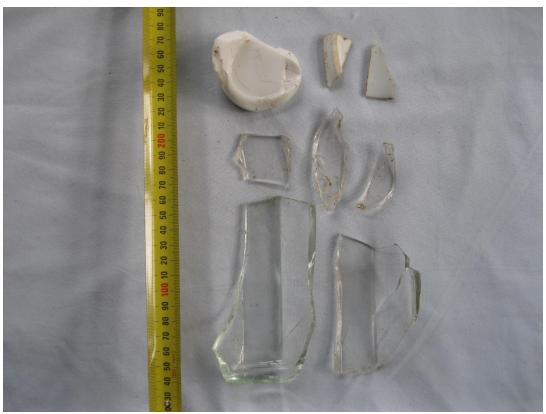

Figure 9: Child's plate

Figure 10: Green transfer print washbowl pieces

<sup>&</sup>lt;sup>5</sup> www.gracesguide.co.uk/F.\_C.\_Calvert\_and\_Co

<sup>&</sup>lt;sup>6</sup> www.thepotteries.org/allpotters/722.htm

Figure 11: Hand painted ceramic fragment

Figure 14: Maker's marks

Figure 15: Ink bottle spout

Figure 16: Roof slate with nail hole