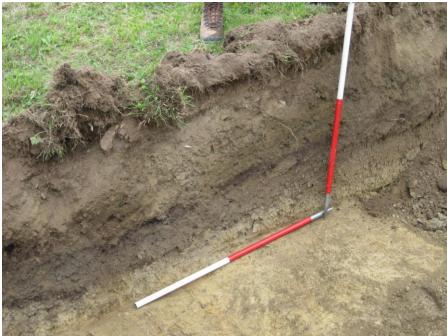

Trench 5 revealed particularly interesting information about the construction of the platform on which the house sits. It appears that the house is located on an already existing natural platform at the base of the spur behind and to the north of the house, which was modified and enlarged. This platform was flattened and extended by cutting off the end of the spur to extend the available land to the north, plus also levelling out the top of the natural platform and spreading the material either side to widen the area of the now flattened platform.

Figure 3: Trench 5, showing buried topsoil beneath fill

Figure 4: Detail of trench 5

1: Spur with natural platform to its south, stream to south

2: South end of spur is cut off

3: Material from spur and from surface of natural platform spread to either side and south edge of natural platform to create a flat square platform for the house