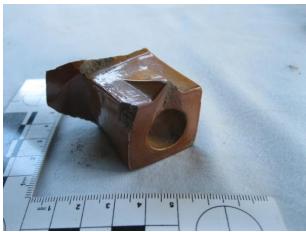

Figure 11: Hand painted ceramic fragment

Figure 14: Maker's marks

Figure 15: Ink bottle spout

Figure 16: Roof slate with nail hole