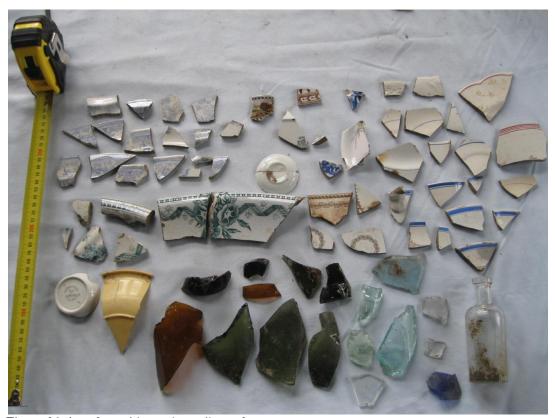

### **Artefacts**

Artefacts were recovered by hand from most areas scraped and/or trenched. Fewer artefacts were recovered from trenches to the west of the house than from those on the east.

Two discrete artefacts deposit were revealed: feature 10 and a discrete feature within area 11. All other artefacts were sporadically spread through the fill layer of each area investigated, or were in the top layer beneath the grass in areas without fill. Most artefacts were broken and were very small pieces. Their size and sporadic locations suggest they have been individually and randomly dropped, rather than deposited in specific episodes. Insect action and leaching have moved them within the soil layer.

The full list of artefacts recovered is contained in appendix 2.

As noted, most artefacts were in very small pieces which usually precluded being able to identify their form or function. Occasionally enough of an object was present to identify its function, or writing or a makers' mark helped identify it. Some artefacts were notable for their pattern, function or nature, or for their ability to provide a contextual date.