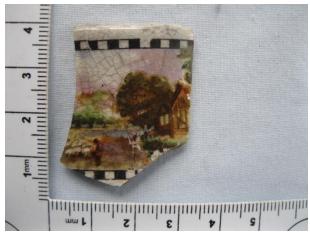

Figure 11: Hand painted ceramic fragment

Figure 14: Maker's marks

Figure 15: Ink bottle spout

Figure 16: Roof slate with nail hole