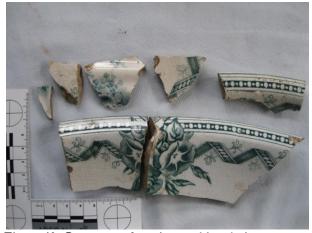

Figure 9: Child's plate

Figure 10: Green transfer print washbowl pieces

<sup>&</sup>lt;sup>5</sup> www.gracesguide.co.uk/F.\_C.\_Calvert\_and\_Co

<sup>&</sup>lt;sup>6</sup> www.thepotteries.org/allpotters/722.htm

Figure 11: Hand painted ceramic fragment

Figure 14: Maker's marks

Figure 15: Ink bottle spout

Figure 16: Roof slate with nail hole

Many artefacts are reasonably typical of material found elsewhere in Wellington archaeological sites, in terms of nature of the objects, functions of the objects, and ceramic patterns. The most common pattern type found is Asiatic Pheasant, a very generic pattern produced by many ceramic makers in the 19<sup>th</sup> century. Ceramic patterns include standard "everyday" patterns such as Willow and Asiatic Pheasant, plus more elaborate transfer print and painted patterns.