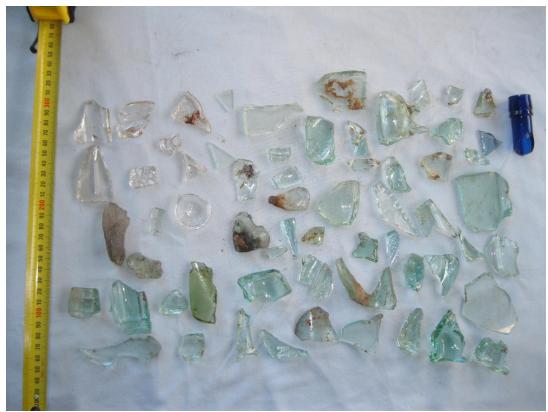

### **Artefacts**

Artefacts were recovered by hand from most areas scraped and/or trenched. Fewer artefacts were recovered from trenches to the west of the house than from those on the east.

Two discrete artefacts deposit were revealed: feature 10 and a discrete feature within area 11. All other artefacts were sporadically spread through the fill layer of each area investigated, or were in the top layer beneath the grass in areas without fill. Most artefacts were broken and were very small pieces. Their size and sporadic locations suggest they have been individually and randomly dropped, rather than deposited in specific episodes. Insect action and leaching have moved them within the soil layer.

The full list of artefacts recovered is contained in appendix 2.

As noted, most artefacts were in very small pieces which usually precluded being able to identify their form or function. Occasionally enough of an object was present to identify its function, or writing or a makers' mark helped identify it. Some artefacts were notable for their pattern, function or nature, or for their ability to provide a contextual date.