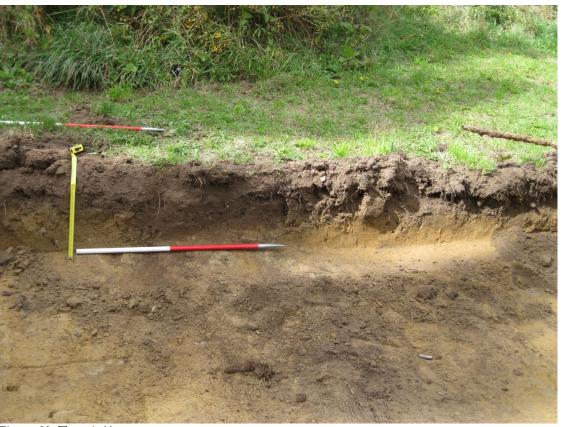

Trench 5 revealed particularly interesting information about the construction of the platform on which the house sits. It appears that the house is located on an already existing natural platform at the base of the spur behind and to the north of the house, which was modified and enlarged. This platform was flattened and extended by cutting off the end of the spur to extend the available land to the north, plus also levelling out the top of the natural platform and spreading the material either side to widen the area of the now flattened platform.

Figure 3: Trench 5, showing buried topsoil beneath fill

Figure 4: Detail of trench 5

1: Spur with natural platform to its south, stream to south

2: South end of spur is cut off

3: Material from spur and from surface of natural platform spread to either side and south edge of natural platform to create a flat square platform for the house