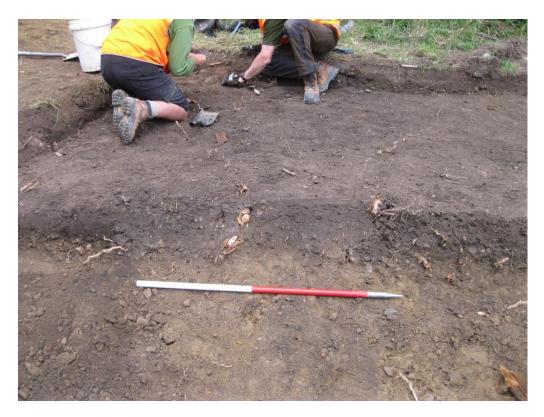

Trench 8 was placed by the north-east corner of the house, to test for the presence of rubbish pits, structures or any other cultural features in close proximity to the house.

Area 9 revealed one of the most interesting aspects of the work. A dark friable organic soil was revealed outside the kitchen door to the east of the house. This area, which measured 2.8m x at least 6m, and 35cm deep, is interpreted as the kitchen garden for the house. Its colour and texture is in marked contrast to the clay soils found elsewhere on the property. It is reasonable to assume the kitchen garden was outside the kitchen door for easy access. There were many artefacts spread sporadically through this organic layer, which would appear to represent random pieces of inorganic rubbish that became mixed with organic compost being thrown onto the garden. The southern and western extent of this probable garden has not been established due to excavation limitations created by vegetative cover.

Figure 6: Area 9, probable kitchen garden

Figure 7: Area 9, scarp showing depth of probable garden soil

Figure 8: Area 9, showing colour contrast between dark gardening soil and adjacent clay soil

A possible *in situ* rubbish deposit was located in the lawn to the south east of the house. Feature 10 was scraped to investigate a depression in the ground surface. A moderately discrete area of artefacts was revealed beneath the grass within an amorphous roughly round area about 2m