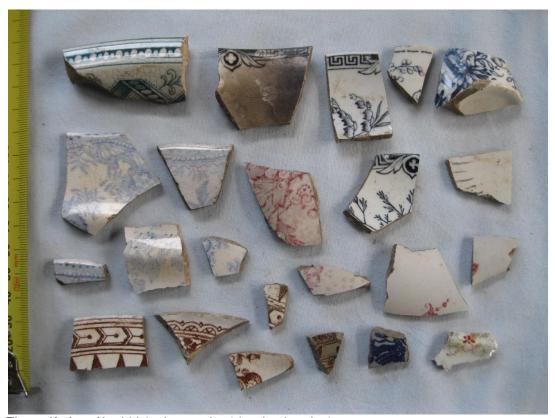

Many artefacts are reasonably typical of material found elsewhere in Wellington archaeological sites, in terms of nature of the objects, functions of the objects, and ceramic patterns. The most common pattern type found is Asiatic Pheasant, a very generic pattern produced by many ceramic makers in the 19<sup>th</sup> century. Ceramic patterns include standard "everyday" patterns such as Willow and Asiatic Pheasant, plus more elaborate transfer print and painted patterns.

Bottles from several Wellington aerated water companies and ginger beer companies are present: Brodies, Phoenix, Bennett and Ready, and George Dixon.

Some pre 1900 ceramics and glass were found during the investigation work, including black beer bottle bases and champagne bottles with pontil bases. However the majority of ceramics appear to date from the  $20^{th}$  century, based on their patterns.

Artefacts of note include some bottles and ceramics from the 19<sup>th</sup> century, roof slates, some elaborate transfer print and hand painted ceramic patterns, and bottles from Wellington aerated water and ginger beer producers.