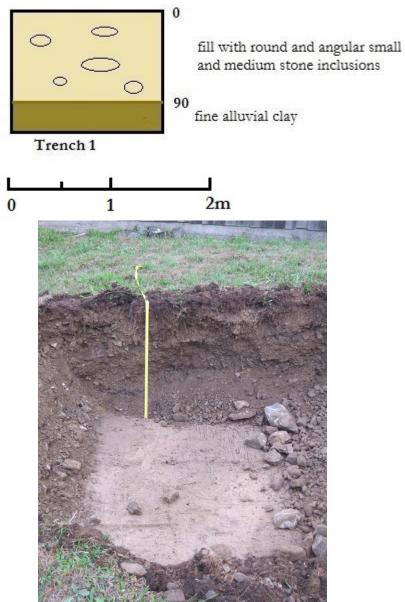

#### Trench 1

Location: west side of large grassed areas west of house

Purpose: to test for general presence of landscape features of structures in this area of the house grounds

Results: no cultural material. Fill overlying fine alluvial clay, interpreted as stream deposited alluvium.

Figure 19: Trench 1

Location: west side of large grassed areas west of house, upslope from trench 1

Purpose: to test for general presence of landscape features of structures in this area of the house grounds