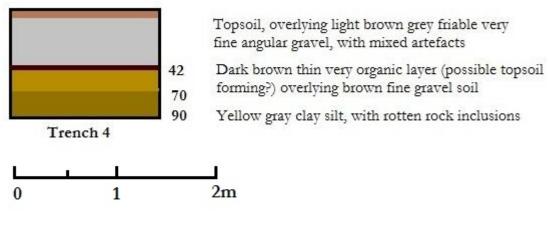

Trenches 3 and 4 were also west of the house, but closer to it than trenches 1 and 2. Trench 3 showed the original fall of slope. Trench 4 appeared to show recent material that had been deposited over an earlier topsoil, seen by the presence of an older style of black beer bottle in the layer below the probable buried topsoil.

Results: A thin topsoil, overlying a light brown grey fine friable soil containing very fine angular gravel, with sporadic artefacts scattered through. This overlying a thin very dark organic layer, interpreted as an original topsoil, overlying a fine brown gravelly soil, overlying a yellow grey clay silt with rock inclusions. A large piece of iron railway track was recovered from the upper layer of trench 4. The purpose or provenance of this is not known. Also recovered from the upper area of trench 4 was an intact green champagne bottle with a pontil base. Recovered from the layer below the probable buried topsoil was a piece of thick black beer bottle; this style of bottle was used from the 1880s (although bottles were reused into the 20<sup>th</sup> century). However the presence of this artefact supports the hypothesis that the upper layer of trench 4 was placed more recently over the original ground surface.

Figure 22: Trench 4

Location: immediate south-west corner of house

Purpose: to test the nature of the apparent artificial platform on which the house sits

Results: The fall of slope and modification to form the house platform was clearly seen in section. The top layer revealed in the trench was a fill layer containing many rotten rock fragments. This material is comprised of a. Material cut from the end of the spur immediately behind and north of the house, and b. Material relocated from the natural platform on which the house was located.