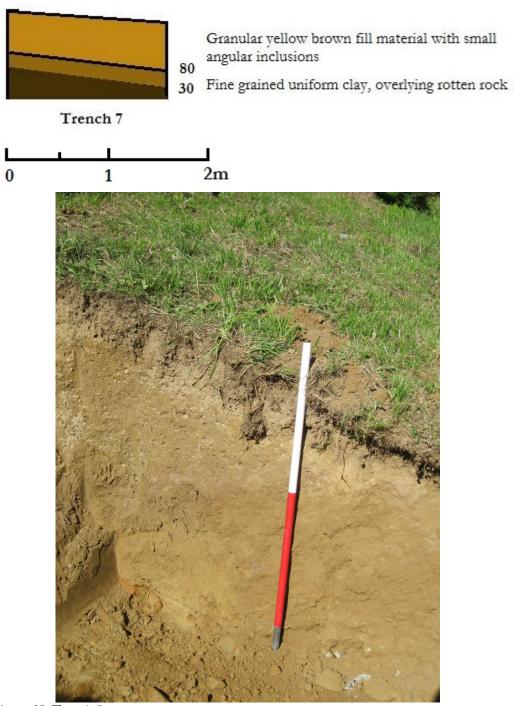

Figure 24: Trench 6

Location: immediately south of house

*Purpose*: to test the nature of the ground in this area, and specifically to check for evidence of former steps of entrance features

Results: The layer of fill seen in trench 5 to form the platform was revealed. A layer of granular yellow brown fill material with small inclusions of rotten rock, overlaying a fine grained clay soil, overlying rotten rock

Figure 25: Trench 7

Location: immediately beside north-east corner of house

Purpose: to test for cultural features, such as rubbish pits or features in close proximity to the house

Results: A layer of dark organic soil containing moderate angular inclusions of rotten rock, which is slope wash material from the adjacent spur. This overlies a layer of friable dry fine grained clay with moderate and small angular inclusions, overlying rotten rock.