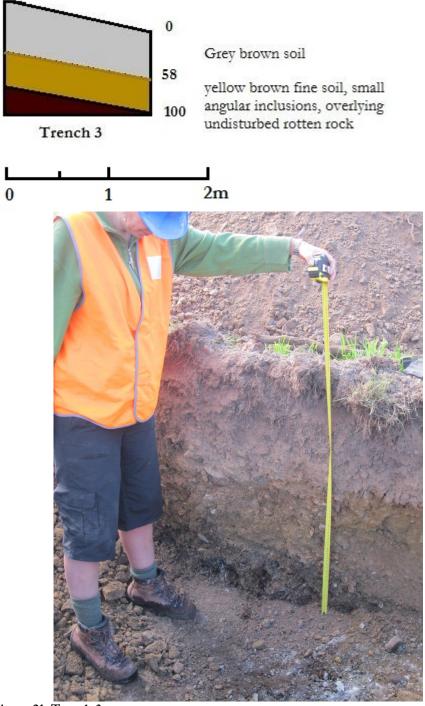

Purpose: to test for general presence of landscape features of structures in this area of the house grounds

Results: Grey brown soil overlying a yellow brown file soil with mall angular inclusions, overlying rotten rock

Figure 21: Trench 3

Location: west side of large grassed areas west of house, closer to house than trenches 1 and 2

Purpose: to test for general presence of landscape features of structures in this area of the house grounds