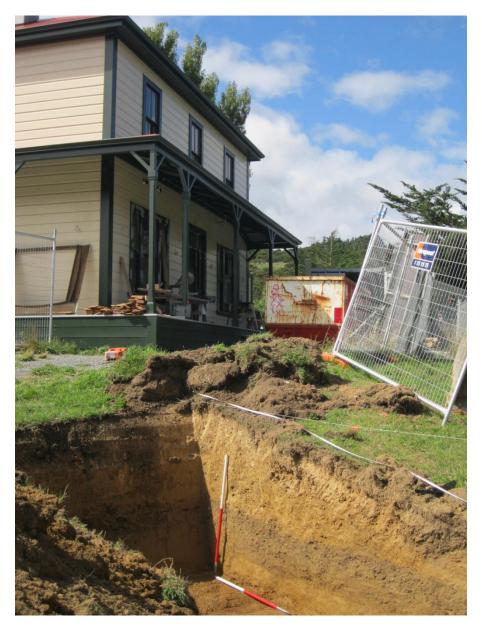

# **Trenches and results**

Details of the stratigraphy of each trench are included in appendix 1 to this report.

A total of 13 areas or features were scraped and/or trenched. Locations are shown in Figure 2.

Figure 5: Sequence of platform construction

Trench 7 was deliberately placed in line with and slightly offset from the centre line of the front door, to test for the presence of former steps or an approach to the door. None was revealed.

Trench 8 was placed by the north-east corner of the house, to test for the presence of rubbish pits, structures or any other cultural features in close proximity to the house.

Area 9 revealed one of the most interesting aspects of the work. A dark friable organic soil was revealed outside the kitchen door to the east of the house. This area, which measured 2.8m x at least 6m, and 35cm deep, is interpreted as the kitchen garden for the house. Its colour and texture is in marked contrast to the clay soils found elsewhere on the property. It is reasonable to assume the kitchen garden was outside the kitchen door for easy access. There were many artefacts spread sporadically through this organic layer, which would appear to represent random pieces of inorganic rubbish that became mixed with organic compost being thrown onto the garden. The southern and western extent of this probable garden has not been established due to excavation limitations created by vegetative cover.