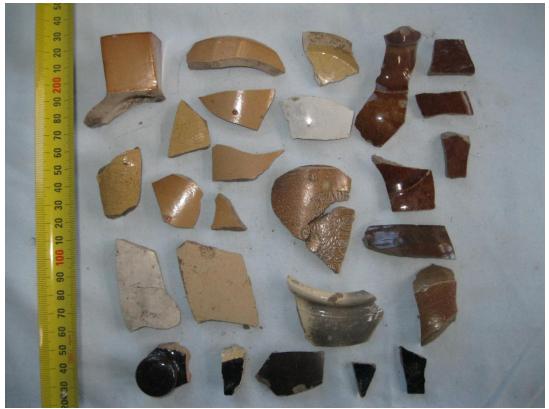

### **Artefacts**

Artefacts were recovered by hand from most areas scraped and/or trenched. Fewer artefacts were recovered from trenches to the west of the house than from those on the east.

Two discrete artefacts deposit were revealed: feature 10 and a discrete feature within area 11. All other artefacts were sporadically spread through the fill layer of each area investigated, or were in the top layer beneath the grass in areas without fill. Most artefacts were broken and were very small pieces. Their size and sporadic locations suggest they have been individually and randomly dropped, rather than deposited in specific episodes. Insect action and leaching have moved them within the soil layer.

The full list of artefacts recovered is contained in appendix 2.

As noted, most artefacts were in very small pieces which usually precluded being able to identify their form or function. Occasionally enough of an object was present to identify its function, or writing or a makers' mark helped identify it. Some artefacts were notable for their pattern, function or nature, or for their ability to provide a contextual date.

#### Notable artefacts:

- Clear glass bottled impressed with "THE SINGER MANFG CO...". A Singer Sewing machine oil bottle, c.1890s, found in area 9 garden fill
- Aqua glass impressed with "George". Probably a George Dixon soda bottle. Dixon operated an aerated water company in Cuba St, Wellington between 1876 and 1883 (on his death in 1883 his wife Emma continued to business until 1897<sup>1</sup>). Found in area 9 garden fill
- Brodies aqua soda water bottle. Brodie produced both aerated water and ginger beer from his factory in Thorndon Quay from 1888 to 1906<sup>2</sup>. Found in area 11.
- Phoenix aerated water bottle, probably with a Codd top. The Phoenix Aerated Water Company operated in Sydney St between 1895, and 1906, when it became the Phoenix Aerated Water Company Ltd, operating till 1960<sup>3</sup>. Found in area 9 remainder
- Bennett and Ready ginger beer crock. Bennett & Ready purchased Emma Dixon's factory in Dixon St, and operated from 1897 to 1920<sup>4</sup>. Found in area 11 rubbish pit

<sup>2</sup> Fisher, 2004

<sup>3</sup> Fisher, 2004

<sup>&</sup>lt;sup>1</sup> Fisher, 2004

<sup>&</sup>lt;sup>4</sup> Fisher, 2004

- Calverts carbolic toothpaste jar lid, found in area 9 garden fill. Calvert was an eminent Manchester analytical chemist. He invented the first commercially practicable method of producing phenol (carbolic acid) and set up a company F. C. Calvert and Co on the eastern outskirts of Manchester England to exploit his discovery in c1857. The business became concentrated on phenol and the incorporation of carbolic acid in domestic articles like household disinfectants, soap and so on. His carbolic toothpaste was the world's most popular toothpaste and was eventually bought out by Unilever5.
- Cup base with transfer print makers mark: "daisy; B & L: England: ??No 27276; B" produced by Burgess & Leigh, Staffordshire, Found in area 9 garden fill
- White cup base with transfer print makers mark: "Phoenix ware Made in England T. F. & S Ltd". Produced by Thomas Forrester & Son; used from 1910. Found in area 9 remainder
- Child's ceramic toy plate in twp pieces, found in area 9 remainder
- Base of plate with transfer print makers mark "Fred meak" probably Alfred Meakin, a potter based in Tunstall, Staffordshire, operating from 1875. This specific maker's mark dates from after 1897. Found in area 9 remainder
- Electroplated milk jug, impressed with N Z R. New Zealand Rail tableware
- The square spout and top of a stoneware glazed ink bottle
- Numerous broken pieces of roof slate, found in trench 4, including one piece with a well formed nail hole. Largest piece 220mm x 105mm.

Figure 9: Child's plate

Figure 10: Green transfer print washbowl pieces

<sup>&</sup>lt;sup>5</sup> www.gracesguide.co.uk/F.\_C.\_Calvert\_and\_Co

<sup>&</sup>lt;sup>6</sup> www.thepotteries.org/allpotters/722.htm

Figure 11: Hand painted ceramic fragment

Figure 14: Maker's marks

Figure 15: Ink bottle spout

Figure 16: Roof slate with nail hole