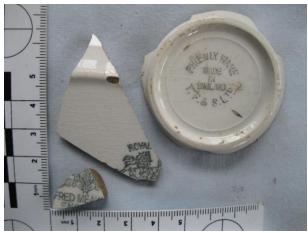

Figure 9: Child's plate

Figure 10: Green transfer print washbowl pieces

<sup>&</sup>lt;sup>5</sup> www.gracesguide.co.uk/F.\_C.\_Calvert\_and\_Co

<sup>&</sup>lt;sup>6</sup> www.thepotteries.org/allpotters/722.htm

Figure 11: Hand painted ceramic fragment

Figure 14: Maker's marks

Figure 15: Ink bottle spout

Figure 16: Roof slate with nail hole