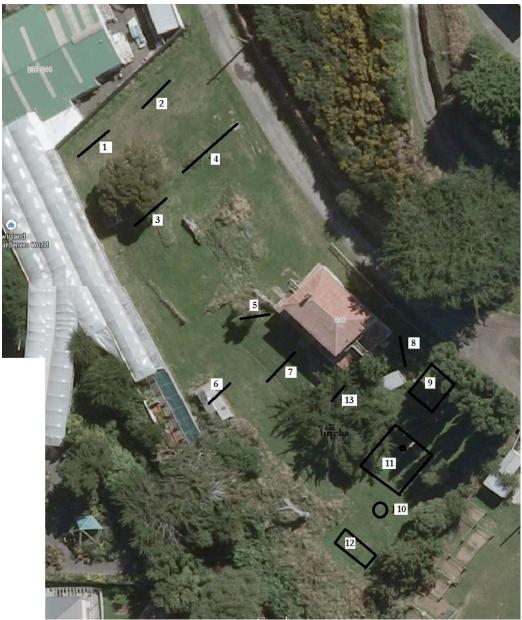

# **Trenches and results**

Details of the stratigraphy of each trench are included in appendix 1 to this report.

A total of 13 areas or features were scraped and/or trenched. Locations are shown in Figure 2.

Figure 2: Location of test areas

None of the trenches in the grassed area to the west of the house revealed *in situ* cultural features.

Trenches 1 and 2, located west of the house, contained fill over fine silty alluvial clay. The fill was deeper upslope (trench 2) than downslope, and is interpreted as imported fill, possibly from the creation of the flat area for the adjacent gardening centre carpark, which is at a lower elevation than the house grounds. The silty alluvial clay is interpreted as material deposited by the adjacent stream. Sparse unprovenanced artefacts were found in the fill layer of trench 2 (one piece of roof slate and one piece of plain white glazed ceramic).

Trenches 3 and 4 were also west of the house, but closer to it than trenches 1 and 2. Trench 3 showed the original fall of slope. Trench 4 appeared to show recent material that had been deposited over an earlier topsoil, seen by the presence of an older style of black beer bottle in the layer below the probable buried topsoil.

Trench 5 revealed particularly interesting information about the construction of the platform on which the house sits. It appears that the house is located on an already existing natural platform at the base of the spur behind and to the north of the house, which was modified and enlarged. This platform was flattened and extended by cutting off the end of the spur to extend the available land to the north, plus also levelling out the top of the natural platform and spreading the material either side to widen the area of the now flattened platform.

Figure 5: Sequence of platform construction

Trench 7 was deliberately placed in line with and slightly offset from the centre line of the front door, to test for the presence of former steps or an approach to the door. None was revealed.

Trench 8 was placed by the north-east corner of the house, to test for the presence of rubbish pits, structures or any other cultural features in close proximity to the house.

Area 9 revealed one of the most interesting aspects of the work. A dark friable organic soil was revealed outside the kitchen door to the east of the house. This area, which measured 2.8m x at least 6m, and 35cm deep, is interpreted as the kitchen garden for the house. Its colour and texture is in marked contrast to the clay soils found elsewhere on the property. It is reasonable to assume the kitchen garden was outside the kitchen door for easy access. There were many artefacts spread sporadically through this organic layer, which would appear to represent random pieces of inorganic rubbish that became mixed with organic compost being thrown onto the garden. The southern and western extent of this probable garden has not been established due to excavation limitations created by vegetative cover.

Figure 6: Area 9, probable kitchen garden

Figure 7: Area 9, scarp showing depth of probable garden soil

Figure 8: Area 9, showing colour contrast between dark gardening soil and adjacent clay soil

A possible *in situ* rubbish deposit was located in the lawn to the south east of the house. Feature 10 was scraped to investigate a depression in the ground surface. A moderately discrete area of artefacts was revealed beneath the grass within an amorphous roughly round area about 2m

Area 11, located on the lawn south-east of the house revealed another *in situ* inorganic rubbish disposal area. The feature was a shallow fire scoop, with charcoal and burnt wood at its base. It measured 1m x 1.2m. Inorganic material had been placed on top of the fire while it was at least still smouldering as some of the glass and ceramics is darkened and smoke stained. This area was hand excavated.

#### Area 13

Location: south of house, close to house, beneath large macrocarpa

*Purpose*: to test an area close to the house beneath a large tree which is possibly temporally contiguous with the house.