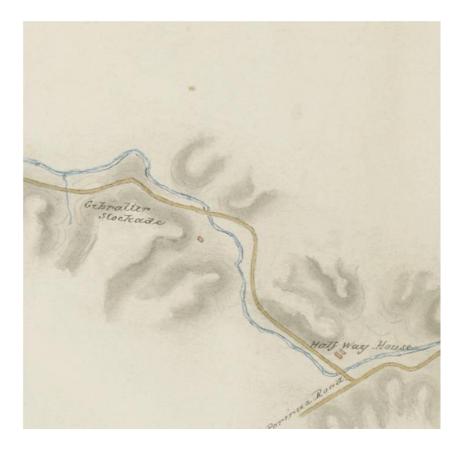

What is interesting about this assemblage is what it does not contain. There is no archaeological evidence of settlement earlier than 1870 when the present Halfway House was constructed (as was expected form historical records). The assemblage is representative of a domestic dwelling rather than the accommodation establishment reported to be on or in the vicinity of the site, as seen in Martha King's 1849 sketch (Figure 17) and Captain Russell's 1849 map (Figure 18)

Figure 17: House [where] we halted halfway to Porirua August 28, 1849. Sketch by Martha King Alexander Turnbull Library reference number: A-100-001

-

<sup>&</sup>lt;sup>8</sup> Phillips and James-Lee, 2014:175

Figure 18: North Road [ms map]. [Johnsonville to near Paekakariki] (signed) A.H. Russell, Captn 58th Reg[imen]t, Sup[erintenden]t of Mil[itar]y Roads [1849].

Alexander Turnbull Library number: MapColl-832.47gmbd/[1849]/Acc.460