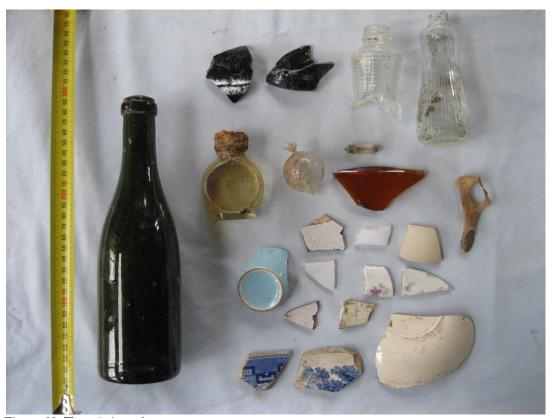

#### Notable artefacts:

- Clear glass bottled impressed with "THE SINGER MANFG CO...". A Singer Sewing machine oil bottle, c.1890s, found in area 9 garden fill
- Aqua glass impressed with "George". Probably a George Dixon soda bottle. Dixon operated an aerated water company in Cuba St, Wellington between 1876 and 1883 (on his death in 1883 his wife Emma continued to business until 1897<sup>1</sup>). Found in area 9 garden fill
- Brodies aqua soda water bottle. Brodie produced both aerated water and ginger beer from his factory in Thorndon Quay from 1888 to 1906<sup>2</sup>. Found in area 11.
- Phoenix aerated water bottle, probably with a Codd top. The Phoenix Aerated Water Company operated in Sydney St between 1895, and 1906, when it became the Phoenix Aerated Water Company Ltd, operating till 1960<sup>3</sup>. Found in area 9 remainder
- Bennett and Ready ginger beer crock. Bennett & Ready purchased Emma Dixon's factory in Dixon St, and operated from 1897 to 1920<sup>4</sup>. Found in area 11 rubbish pit

<sup>2</sup> Fisher, 2004

<sup>3</sup> Fisher, 2004

<sup>&</sup>lt;sup>1</sup> Fisher, 2004

<sup>&</sup>lt;sup>4</sup> Fisher, 2004

- Calverts carbolic toothpaste jar lid, found in area 9 garden fill. Calvert was an eminent Manchester analytical chemist. He invented the first commercially practicable method of producing phenol (carbolic acid) and set up a company F. C. Calvert and Co on the eastern outskirts of Manchester England to exploit his discovery in c1857. The business became concentrated on phenol and the incorporation of carbolic acid in domestic articles like household disinfectants, soap and so on. His carbolic toothpaste was the world's most popular toothpaste and was eventually bought out by Unilever5.
- Cup base with transfer print makers mark: "daisy; B & L: England: ??No 27276; B" produced by Burgess & Leigh, Staffordshire, Found in area 9 garden fill
- White cup base with transfer print makers mark: "Phoenix ware Made in England T. F. & S Ltd". Produced by Thomas Forrester & Son; used from 1910. Found in area 9 remainder
- Child's ceramic toy plate in twp pieces, found in area 9 remainder
- Base of plate with transfer print makers mark "Fred meak" probably Alfred Meakin, a potter based in Tunstall, Staffordshire, operating from 1875. This specific maker's mark dates from after 1897. Found in area 9 remainder
- Electroplated milk jug, impressed with N Z R. New Zealand Rail tableware
- The square spout and top of a stoneware glazed ink bottle
- Numerous broken pieces of roof slate, found in trench 4, including one piece with a well formed nail hole. Largest piece 220mm x 105mm.

Bottles from several Wellington aerated water companies and ginger beer companies are present: Brodies, Phoenix, Bennett and Ready, and George Dixon.

Some pre 1900 ceramics and glass were found during the investigation work, including black beer bottle bases and champagne bottles with pontil bases. However the majority of ceramics appear to date from the  $20^{th}$  century, based on their patterns.