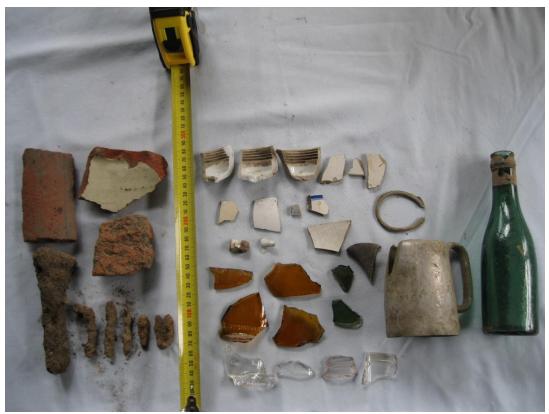

### **Artefacts**

Artefacts were recovered by hand from most areas scraped and/or trenched. Fewer artefacts were recovered from trenches to the west of the house than from those on the east.

Two discrete artefacts deposit were revealed: feature 10 and a discrete feature within area 11. All other artefacts were sporadically spread through the fill layer of each area investigated, or were in the top layer beneath the grass in areas without fill. Most artefacts were broken and were very small pieces. Their size and sporadic locations suggest they have been individually and randomly dropped, rather than deposited in specific episodes. Insect action and leaching have moved them within the soil layer.

The full list of artefacts recovered is contained in appendix 2.

As noted, most artefacts were in very small pieces which usually precluded being able to identify their form or function. Occasionally enough of an object was present to identify its function, or writing or a makers' mark helped identify it. Some artefacts were notable for their pattern, function or nature, or for their ability to provide a contextual date.