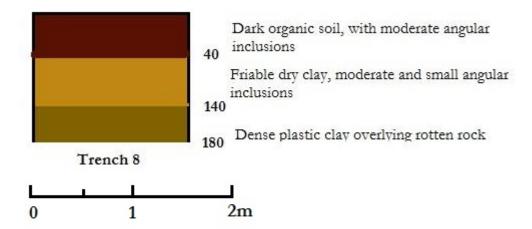

Figure 26: Trench 8

Trench 8 was placed by the north-east corner of the house, to test for the presence of rubbish pits, structures or any other cultural features in close proximity to the house.

Area 9 revealed one of the most interesting aspects of the work. A dark friable organic soil was revealed outside the kitchen door to the east of the house. This area, which measured 2.8m x at least 6m, and 35cm deep, is interpreted as the kitchen garden for the house. Its colour and texture is in marked contrast to the clay soils found elsewhere on the property. It is reasonable to assume the kitchen garden was outside the kitchen door for easy access. There were many artefacts spread sporadically through this organic layer, which would appear to represent random pieces of inorganic rubbish that became mixed with organic compost being thrown onto the garden. The southern and western extent of this probable garden has not been established due to excavation limitations created by vegetative cover.