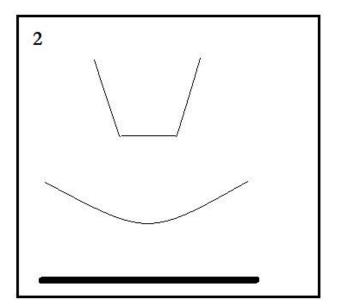

Trench 5 revealed particularly interesting information about the construction of the platform on which the house sits. It appears that the house is located on an already existing natural platform at the base of the spur behind and to the north of the house, which was modified and enlarged. This platform was flattened and extended by cutting off the end of the spur to extend the available land to the north, plus also levelling out the top of the natural platform and spreading the material either side to widen the area of the now flattened platform.

Figure 3: Trench 5, showing buried topsoil beneath fill

Figure 4: Detail of trench 5

1: Spur with natural platform to its south, stream to south

2: South end of spur is cut off

3: Material from spur and from surface of natural platform spread to either side and south edge of natural platform to create a flat square platform for the house

Figure 5: Sequence of platform construction

Trench 7 was deliberately placed in line with and slightly offset from the centre line of the front door, to test for the presence of former steps or an approach to the door. None was revealed.