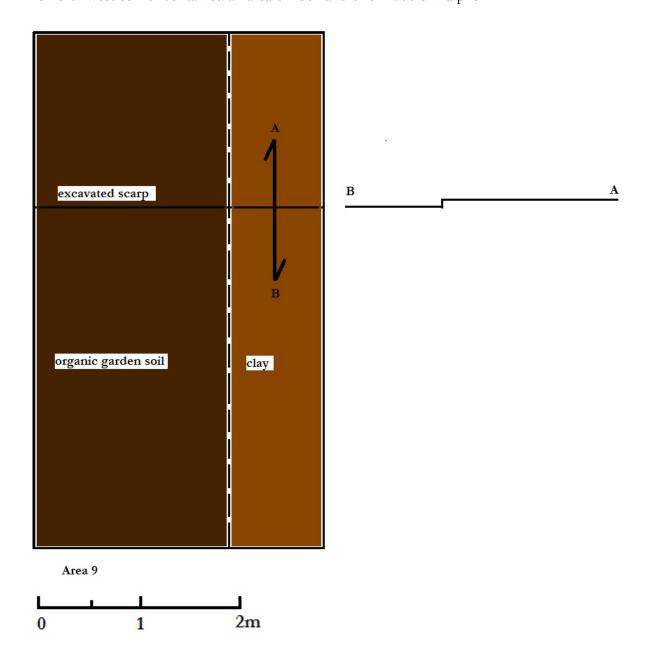

The objective of the proposed archaeological investigation was to alleviate unnecessary future damage to significant in-situ archaeological deposits by identifying them in advance for conservation. The draft landscape plan (Figure 1) was to remain flexible enough to incorporate archaeological features to be conserved, interpreted or even recreated where appropriate.

Figure 1: Proposed Landscape Plan

The archaeologist developed a methodology for investigation to examine the possibility of inground archaeological features in the grounds of the house.