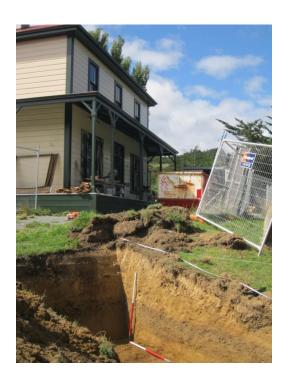

# **Trenches and results**

Details of the stratigraphy of each trench are included in appendix 1 to this report.

A total of 13 areas or features were scraped and/or trenched. Locations are shown in Figure 2.

Figure 5: Sequence of platform construction

Trench 7 was deliberately placed in line with and slightly offset from the centre line of the front door, to test for the presence of former steps or an approach to the door. None was revealed.

Trench 8 was placed by the north-east corner of the house, to test for the presence of rubbish pits, structures or any other cultural features in close proximity to the house.

Area 9 revealed one of the most interesting aspects of the work. A dark friable organic soil was revealed outside the kitchen door to the east of the house. This area, which measured 2.8m x at least 6m, and 35cm deep, is interpreted as the kitchen garden for the house. Its colour and texture is in marked contrast to the clay soils found elsewhere on the property. It is reasonable to assume the kitchen garden was outside the kitchen door for easy access. There were many artefacts spread sporadically through this organic layer, which would appear to represent random pieces of inorganic rubbish that became mixed with organic compost being thrown onto the garden. The southern and western extent of this probable garden has not been established due to excavation limitations created by vegetative cover.