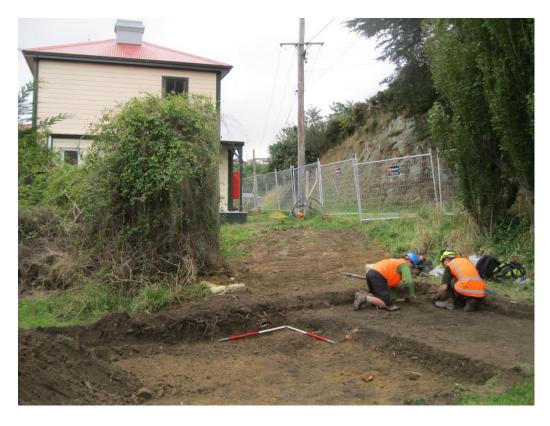

The work was undertaken on 24 & 25 March 2015. The archaeologist was accompanied by Amber Bill and Vanessa Tanner, WCC; Matt Robertson, Park Ranger; and Tony Stoddard. A 20 tonne digger and operator was supplied by Dixon Dunlop.

# **Trenches and results**

Details of the stratigraphy of each trench are included in appendix 1 to this report.

A total of 13 areas or features were scraped and/or trenched. Locations are shown in Figure 2.