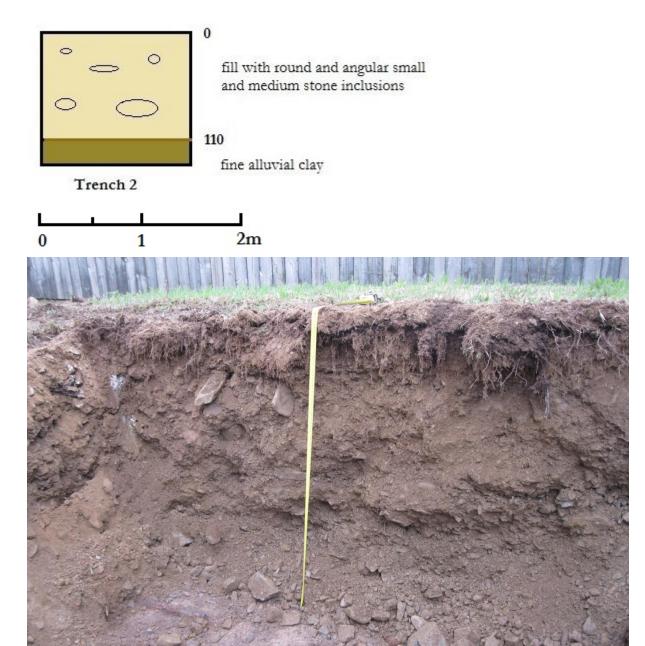

Figure 2: Location of test areas

None of the trenches in the grassed area to the west of the house revealed *in situ* cultural features.

Trenches 1 and 2, located west of the house, contained fill over fine silty alluvial clay. The fill was deeper upslope (trench 2) than downslope, and is interpreted as imported fill, possibly from the creation of the flat area for the adjacent gardening centre carpark, which is at a lower elevation than the house grounds. The silty alluvial clay is interpreted as material deposited by the adjacent stream. Sparse unprovenanced artefacts were found in the fill layer of trench 2 (one piece of roof slate and one piece of plain white glazed ceramic).

Results: Fill overlying fine alluvial clay, interpreted as stream deposited alluvium. One piece of roof slate and one piece of plain white glazed ceramic found within fill layer

Figure 20: Trench 2

Location: west side of large grassed areas west of house, closer to house than trenches 1 and 2