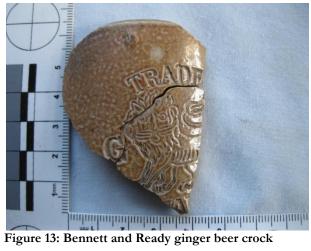

#### Notable artefacts:

- Clear glass bottled impressed with "THE SINGER MANFG CO...". A Singer Sewing machine oil bottle, c.1890s, found in area 9 garden fill
- Aqua glass impressed with "George". Probably a George Dixon soda bottle. Dixon operated an aerated water company in Cuba St, Wellington between 1876 and 1883 (on his death in 1883 his wife Emma continued to business until 1897<sup>1</sup>). Found in area 9 garden fill
- Brodies aqua soda water bottle. Brodie produced both aerated water and ginger beer from his factory in Thorndon Quay from 1888 to 1906<sup>2</sup>. Found in area 11.
- Phoenix aerated water bottle, probably with a Codd top. The Phoenix Aerated Water Company operated in Sydney St between 1895, and 1906, when it became the Phoenix Aerated Water Company Ltd, operating till 1960<sup>3</sup>. Found in area 9 remainder
- Bennett and Ready ginger beer crock. Bennett & Ready purchased Emma Dixon's factory in Dixon St, and operated from 1897 to 1920<sup>4</sup>. Found in area 11 rubbish pit

Bottles from several Wellington aerated water companies and ginger beer companies are present: Brodies, Phoenix, Bennett and Ready, and George Dixon.

Some pre 1900 ceramics and glass were found during the investigation work, including black beer bottle bases and champagne bottles with pontil bases. However the majority of ceramics appear to date from the  $20^{th}$  century, based on their patterns.