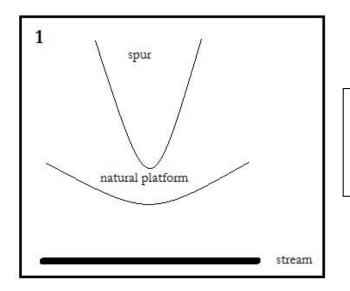

Trench 5 revealed particularly interesting information about the construction of the platform on which the house sits. It appears that the house is located on an already existing natural platform at the base of the spur behind and to the north of the house, which was modified and enlarged. This platform was flattened and extended by cutting off the end of the spur to extend the available land to the north, plus also levelling out the top of the natural platform and spreading the material either side to widen the area of the now flattened platform.

Figure 3: Trench 5, showing buried topsoil beneath fill

Figure 4: Detail of trench 5

1: Spur with natural platform to its south, stream to south

2: South end of spur is cut off

3: Material from spur and from surface of natural platform spread to either side and south edge of natural platform to create a flat square platform for the house