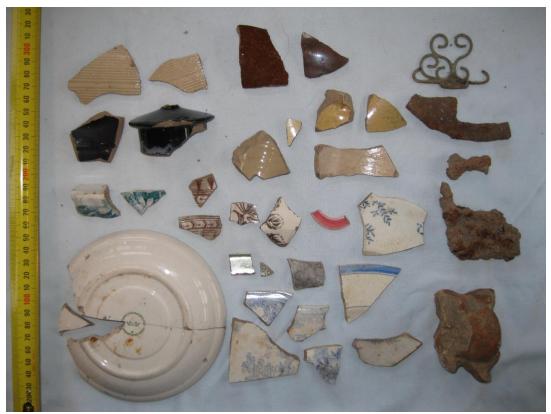

#### Notable artefacts:

- Clear glass bottled impressed with "THE SINGER MANFG CO...". A Singer Sewing machine oil bottle, c.1890s, found in area 9 garden fill
- Aqua glass impressed with "George". Probably a George Dixon soda bottle. Dixon operated an aerated water company in Cuba St, Wellington between 1876 and 1883 (on his death in 1883 his wife Emma continued to business until 1897<sup>1</sup>). Found in area 9 garden fill
- Brodies aqua soda water bottle. Brodie produced both aerated water and ginger beer from his factory in Thorndon Quay from 1888 to 1906<sup>2</sup>. Found in area 11.
- Phoenix aerated water bottle, probably with a Codd top. The Phoenix Aerated Water Company operated in Sydney St between 1895, and 1906, when it became the Phoenix Aerated Water Company Ltd, operating till 1960<sup>3</sup>. Found in area 9 remainder
- Bennett and Ready ginger beer crock. Bennett & Ready purchased Emma Dixon's factory in Dixon St, and operated from 1897 to 1920<sup>4</sup>. Found in area 11 rubbish pit

<sup>2</sup> Fisher, 2004

<sup>3</sup> Fisher, 2004

<sup>&</sup>lt;sup>1</sup> Fisher, 2004

<sup>&</sup>lt;sup>4</sup> Fisher, 2004

- Calverts carbolic toothpaste jar lid, found in area 9 garden fill. Calvert was an eminent Manchester analytical chemist. He invented the first commercially practicable method of producing phenol (carbolic acid) and set up a company F. C. Calvert and Co on the eastern outskirts of Manchester England to exploit his discovery in c1857. The business became concentrated on phenol and the incorporation of carbolic acid in domestic articles like household disinfectants, soap and so on. His carbolic toothpaste was the world's most popular toothpaste and was eventually bought out by Unilever5.
- Cup base with transfer print makers mark: "daisy; B & L: England: ??No 27276; B" produced by Burgess & Leigh, Staffordshire, Found in area 9 garden fill
- White cup base with transfer print makers mark: "Phoenix ware Made in England T. F. & S Ltd". Produced by Thomas Forrester & Son; used from 1910. Found in area 9 remainder
- Child's ceramic toy plate in twp pieces, found in area 9 remainder
- Base of plate with transfer print makers mark "Fred meak" probably Alfred Meakin, a potter based in Tunstall, Staffordshire, operating from 1875. This specific maker's mark dates from after 1897. Found in area 9 remainder
- Electroplated milk jug, impressed with N Z R. New Zealand Rail tableware
- The square spout and top of a stoneware glazed ink bottle
- Numerous broken pieces of roof slate, found in trench 4, including one piece with a well formed nail hole. Largest piece 220mm x 105mm.

Figure 9: Child's plate

Figure 10: Green transfer print washbowl pieces

<sup>&</sup>lt;sup>5</sup> www.gracesguide.co.uk/F.\_C.\_Calvert\_and\_Co

<sup>&</sup>lt;sup>6</sup> www.thepotteries.org/allpotters/722.htm

Figure 11: Hand painted ceramic fragment

Figure 14: Maker's marks

Figure 15: Ink bottle spout

Figure 16: Roof slate with nail hole