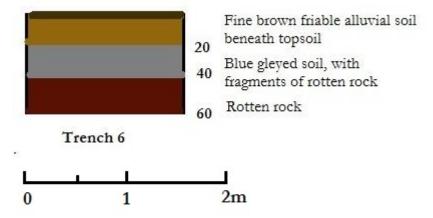

Figure 24: Trench 6

Location: immediately south of house

*Purpose*: to test the nature of the ground in this area, and specifically to check for evidence of former steps of entrance features

Results: The layer of fill seen in trench 5 to form the platform was revealed. A layer of granular yellow brown fill material with small inclusions of rotten rock, overlaying a fine grained clay soil, overlying rotten rock