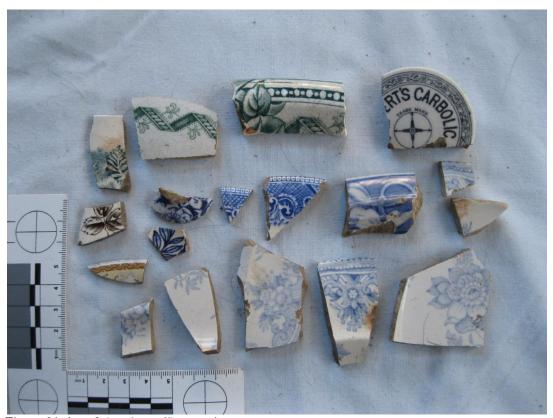

Figure 9: Child's plate

Figure 10: Green transfer print washbowl pieces

<sup>&</sup>lt;sup>5</sup> www.gracesguide.co.uk/F.\_C.\_Calvert\_and\_Co

<sup>&</sup>lt;sup>6</sup> www.thepotteries.org/allpotters/722.htm

Figure 11: Hand painted ceramic fragment

Figure 14: Maker's marks

Figure 15: Ink bottle spout

Figure 16: Roof slate with nail hole